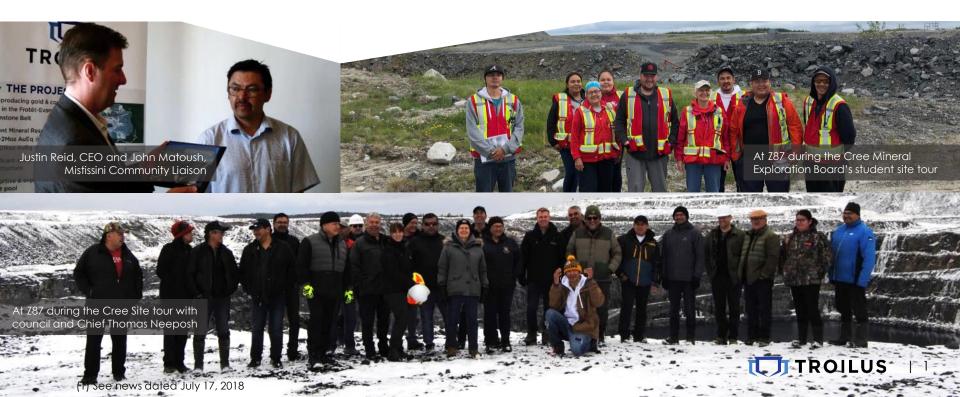

## Partnership with the Cree Nation

In July 2018, Troilus signed a Pre-Development Agreement (PDA) with the Cree Nation of Mistissini, the Grand Council of the Crees (Eeyou Istche) and the Cree Nation <sup>1</sup>

- Establishes the framework for the on-going and mutually beneficial relationship regarding business and employment opportunities for the Cree
- Facilitates continued support for exploration activities and preparation of the EIA baseline studies
- PDA is a precursor to the Impacts and Benefits Agreement (IBA) which will be finalized upon completion of the Pre-Feasibility Study